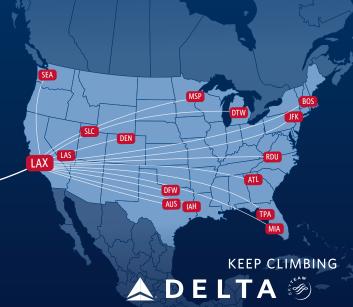

This summer, travel from Brisbane to top destinations around the world with nonstop service to Los Angeles. As LAX's premier global carrier, Delta provides over 150 peak-day departures to over 50 destinations, ensuring seamless connections for Australian travellers to the U.S. and beyond.

| FLIGHT INFORMATION <sup>1</sup> |          |            |                                        |
|---------------------------------|----------|------------|----------------------------------------|
| ROUTE                           | AIRCRAFT | FLIGHT NO. | FREQUENCY                              |
| BNE - LAX                       | A350-900 | DL 92      | Monday, Wednesday, Friday <sup>2</sup> |
| LAX - BNE                       | A350-900 | DL 93      | Wednesday, Friday, Sunday <sup>3</sup> |