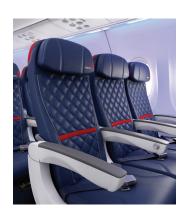

#### **DELTA COMFORT+®:**

It's simple, plus means more.

- · Seat width and pitch: up to 34in.
- · Settle into your seat sooner with allocated boarding.
- Stretch out with 3" more leg room and up to 50% more recline than a standard Main Cabin seat3
- · Dedicated overhead storage for carry-on items.
- In-seat power and USB outlets.
- Sleep kit with eyeshade, ear plugs, toothbrush and toothpaste.3
- · Freshly prepared and locally inspired cuisine, snacks and complimentary alcoholic2 and soft beverages.
- · Booking classes: S, W.