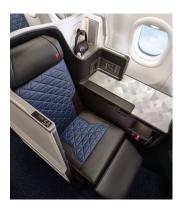

# DISCOVER AIRBUS A350-900 CABINS FOR EVERY JOURNEY.

- Seat width and pitch: 20.46in/ 76-77in
- Premium lounge or Delta Sky Club® access, expedited check-in, security, baggage handling and Sky Priority® airport experience.1
- Easily adjustable 180-degree flat-bed seat behind full-height doors and privacy dividers between center suite. Oversized duvet, large sleeping pillow and lumbar pillow that doubles as a mattress pad.
- · Larger entertainment screen, complimentary noise-cancelling headset, customisable suite lighting in-seat power and USB outlets.
- Amenity kit, slippers and hot towel service.
- Seasonal, chef-curated menus, desserts and fine wines.2 Order-ahead food selection available via Fly Delta app.
- Booking classes: J, C, D, I, Z.