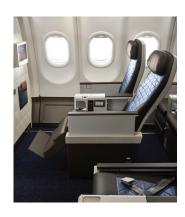

## **DELTA PREMIUM SELECT:**

A superior cabin.

- Seat width and pitch: 18.5in/38in.
- Sky Priority® airport experience, expedited check-in, security and baggage handling.
- Fold-out adjustable footrest and leg rest, up to 75% more recline and up to 7" more leg room than a standard Main cabin seat.
- · Memory-foam pillow, a plush blanket and noise-canceling headphones, in-seat power and USB outlets.
- Premium amenity kit.
- Pre-select meals before travel via the Fly Delta app.
- · Exclusive snack baskets and upgraded menu choices specially curated for the Delta Premium Select experience.
- · Booking classes: P, A, G.