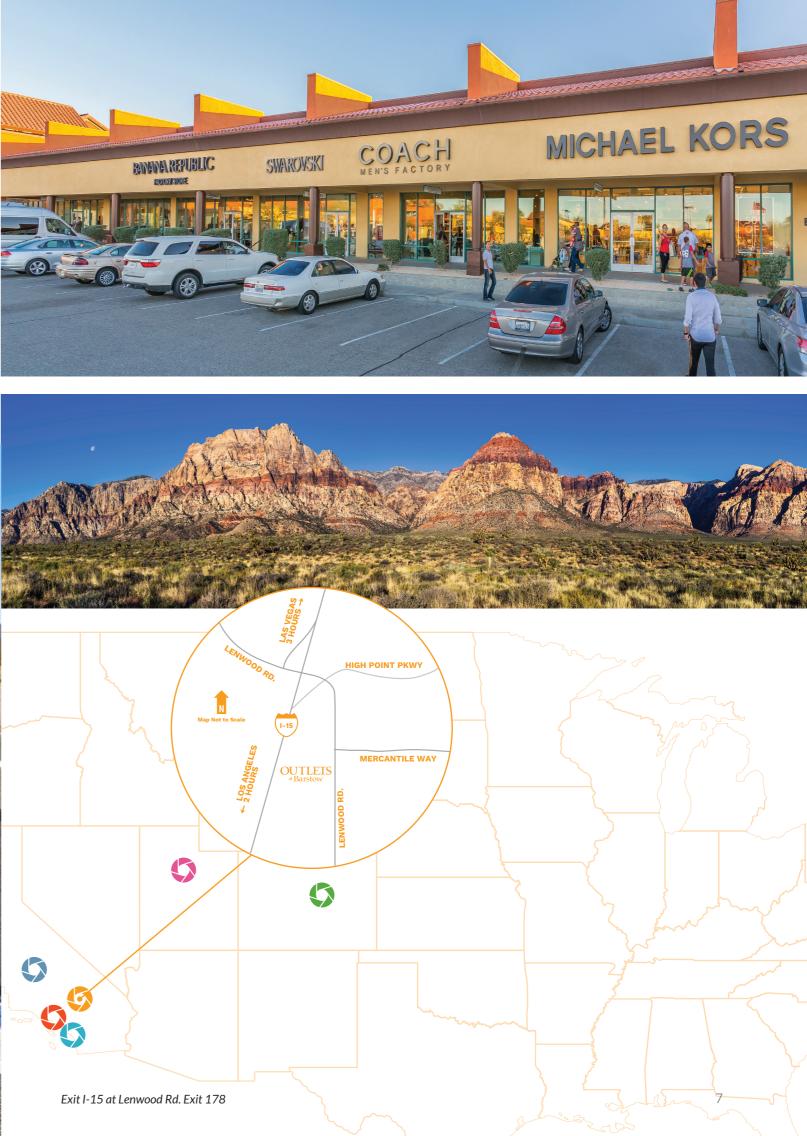

# outlets at Barstow

2796 TANGER WAY OPEN 9 AM TO 8 PM TheOutletsAtBarstow.com

BALLY CALVIN KLEIN COACH ECCO GUESS KATE SPADE KIPLING LEVI'S MICHAEL KORS NIKE POLO RALPH LAUREN TOMMY HILFIGER

TUMI

# YOUR STYLE & SAVINGS DESTINATION

Located halfway between Los Angeles and Las Vegas, Outlets at Barstow beckons with some of the most well-loved brands in the world. Discover the very best in outlet shopping with over 30 stores full of incredible values and the biggest style trends. And if you want to learn more about California, there is one of sixteen official California Welcome Centers on site so you can stock up on traveling tips, maps and friendly advice.

## **VIP SHOPPING PACKAGE**

Shop and receive a VIP experience at the world famous Outlets at Barstow located halfway between Las Vegas and Los Angeles to get the best desert deals. Our VIP shopping package includes a Tommy Hilfiger swag bag, exclusive Discount Savings Book and a \$20 gift card to the Outlets at Barstow. Make your first stop Customer Service to purchase.