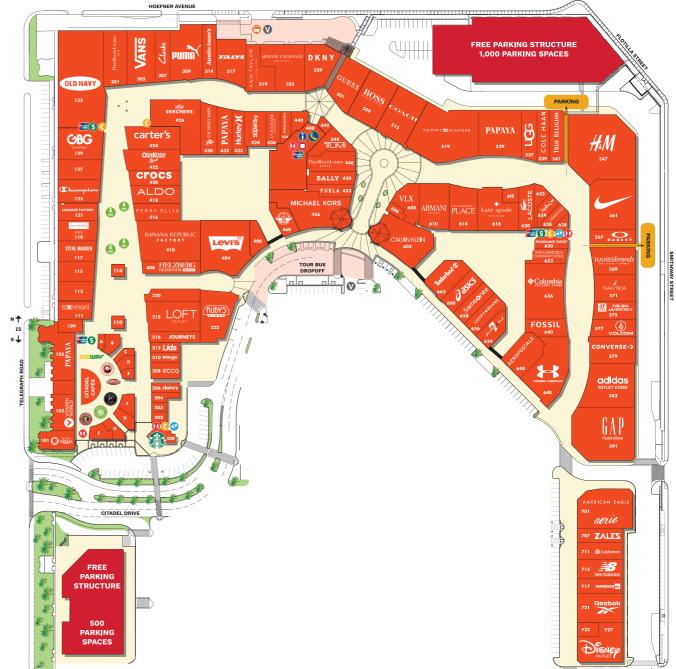

## SAVE. LA STYLE.

Pure LA Sunshine and Savings. California luxe looks and attitude with fresh style. Immerse yourself into the cool, hip and fashionable LA scene with authentic brands at unrivaled discounts. Find your LA Style at Citadel Outlets. A truly world-class shopping experience, with over 130 stores full of global style and fashion conscious savings. It's so LA, and only minutes away from Downtown, LAX and the premier Southern California attractions.