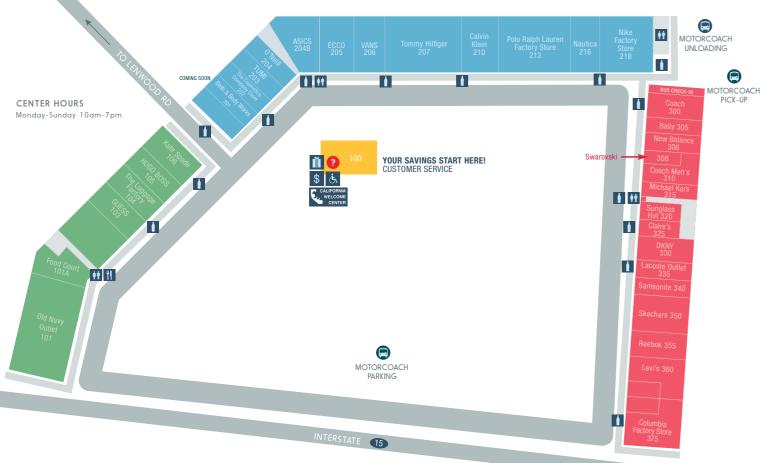

# outlets at Barstow

2796 TANGER WAY OPEN 9 AM TO 8 PM TheOutletsAtBarstow.com

BALLY CALVIN KLEIN COACH ECCO GUESS KATE SPADE KIPLING LEVI'S MICHAEL KORS NIKE POLO RALPH LAUREN TOMMY HILFIGER

TUMI

# YOUR STYLE & SAVINGS DESTINATION

Located halfway between Los Angeles and Las Vegas, Outlets at Barstow beckons with some of the most well-loved brands in the world. Discover the very best in outlet shopping with over 30 stores full of incredible values and the biggest style trends. And if you want to learn more about California, there is one of sixteen official California Welcome Centers on site so you can stock up on traveling tips, maps and friendly advice.