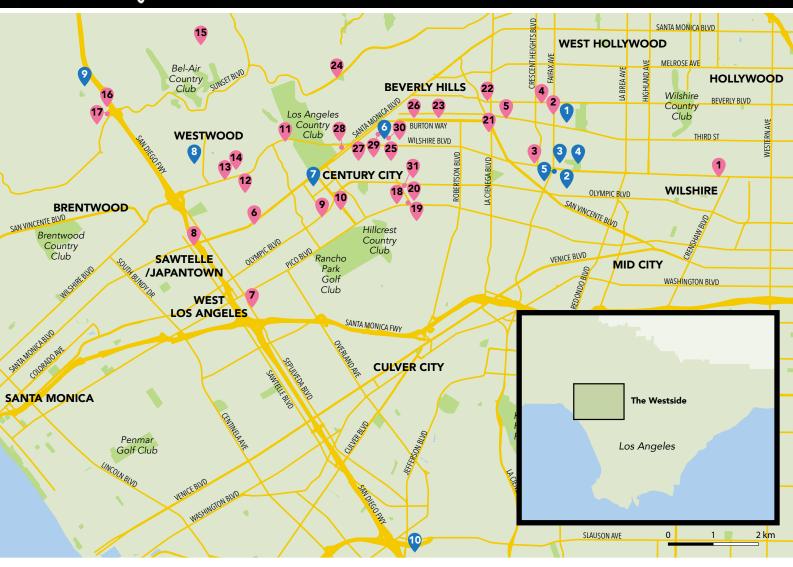

## MID CITY – MID WILSHIRE HOTELS

- Dunes Inn Wilshire4300 Wilshire Blvd, Los Angeles
- Farmer's Daughter Hotel115 S. Fairfax Ave, Los Angeles
- The Hotel Wilshire6317 Wilshire Blvd, Los Angeles
- 4 Beverly Laurel Motor Hotel 8018 Beverly Blvd, Los Angeles
- The Orlando Hotel8384 W. Third St, Los Angeles

#### **WESTSIDE HOTELS**

6 The Azul Inn West Los Angeles 10740 Santa Monica Boulevard, Los Angeles

## SAWTELLE/JAPANTOWN HOTELS

- Best Western Royal Palace Inn & Suites
  2528 S. Sepulveda Blvd, Los Angeles
- Holiday Inn Express West Los Angeles
   11250 Santa Monica Blvd, Los Angeles

## **CENTURY CITY**

- Courtyard By Marriott
   Century City
   10320 W. Olympic Blvd,
   Los Angeles
- 10 Intercontinental Los Angeles Century City 2151 Avenue of the Stars. Los Angeles

#### **WESTWOOD**

- Beverly Hills Plaza Hotel10300 Wilshire Blvd, Los Angeles
- 12 Hotel Palomar Los Angeles Beverly Hills 10740 Wilshire Blvd, at Selby Ave, Los Angeles
- Claremont Hotel1044 Triverton Ave Los Angeles
- 14 W Los Angeles
   West Beverly Hills
  930 Hilgard Ave, Los Angeles

## **BEL-AIR**

Hotel Bel-Air, Dorchester Collection701 Stone Canyon Rd, Los Angeles

## **BRENTWOOD**

- Hotel Angeleno170 N. Church Ln, Los Angeles
- 17 Luxe Sunset Boulevard Hotel 11461 Sunset Blvd, Los Angeles

## **BEVERLY HILLS**

- 18 Mr. C Hotel 1224 S. Beverwil Dr, Los Angeles
- 19 Residence Inn by MarriottBeverly Hills1177 S. Beverly Dr, Los Angeles,
- 20 Beverly Hills Marriott 1150 S. Beverly Dr, Los Angeles
- 21 SLS Hotel at Beverly Hills 465 S. La Cienega Blvd, Los Angeles
- 22 Sofitel Los Angeles at Beverly Hills 8555 Beverly Blvd, Los Angeles
- 23 Four Seasons Hotel Los Angeles at Beverly Hills 300 S. Doheny Dr, Los Angeles
- 24 The Beverly Hills Hotel and Bungalows 9641 Sunset Blvd, Beverly Hills,
- Beverly Wilshire,A Four Seasons Hotel9500 Wilshire Blvd, Beverly Hills

- 26 Viceroy L'ermitage Beverly Hills 9291 Burton Way, Beverly Hills
- Mosaic Hotel Beverly Hills125 S. Spalding Dr, Beverly Hills
- 28 The Beverly Hilton 9876 Wilshire Blvd. Beverly Hills
- 29 Luxe Rodeo Drive Hotel 360 N. Rodeo Dr, Beverly Hills
- 30 Montage Beverly Hills 225 N. Canon Dr, Beverly Hills
- Avalon Hotel9400 W. Olympic Blvd, Beverly Hills

## **ATTRACTIONS**

- 1 CBS
- 2 Miracle Mile District
- 3 LACMA
- 4 La Brea Tar Pits
- Petersen Automotive Museum
- 6 Rodeo Drive
- 7 Westfield Century City
- 8 Westwood Theatre
- 9 Getty Center
- Westfield Culver City